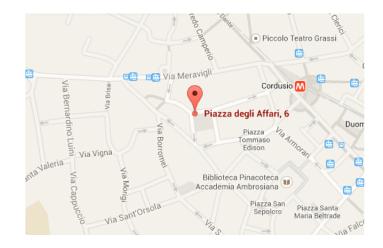

PALAZZO MEZZANOTTE

Piazza degli Affari, 6, 20123 Milano

The Congress Centre and Services of Palazzo Mezzanotte is in Milan City Centre, so you can easily reach it by public transportation.

# **UNDERGROUND SERVICE**

- Underground Line 1 (Red Line): stop Cordusio
- Underground Line 2 (Green Line): stop Cadorna, then take the Red Line (Underground Line 1) stop Cordusio
- Underground Line 3 (Yellow Line): stop Duomo

### **BY TRAM**

Number: 1, 2, 3, 4, 12, 14 For more information visit ATM - Azienda Trasporti Milanesi website.

#### **BY TRAIN**

- Milan Railway StationCentrale, then take the Yellow Line (Underground Line 3) stop Duomo.
- Milan Railway StationCadorna F.N., then take the Red Line (Underground Line 1) stop Cordusio.

#### **FROM THE AIRPORT**

- Linate Airport: Urban line n.73 (the bus stop is near the National Flight Terminal) which goes in the City Centre. Bus stop: Piazza San Babila. Then take the Underground Line 1 (Red Line) stop: Cordusio.
- **Malpensa International Airport:** take "MALPENSA EXPRESS" fast rail. The service connects TERMINAL 1 of Malpensa International Airport with Milan's main stations. Go to F. N Cadorna Railway station. Journey time: 40 minutes. Then take the Underground Line 1 (Red Line), stop Cordusio.