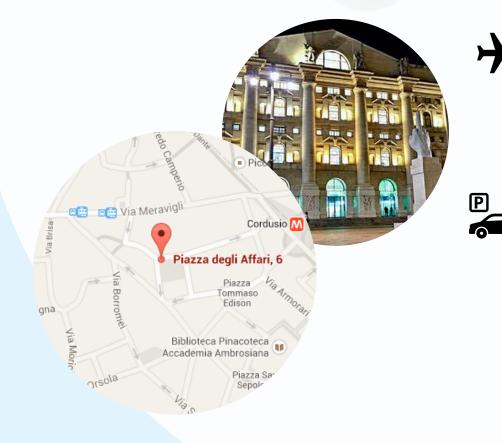

#### PALAZZO MEZZANOTTE

Piazza degli Affari, 6, 20123 Milano

The Congress Centre and Services of Palazzo Mezzanotte is in Milan City Centre, so you can easily reach it by public transportation.

### UNDERGROUND SERVICE

- Underground Line 1 (Red Line): stop Cordusio
- Underground Line 2 (Green Line): stop Cadorna, then take the Red Line (Underground Line 1) stop Cordusio
- Underground Line 3 (Yellow Line): stop Duomo